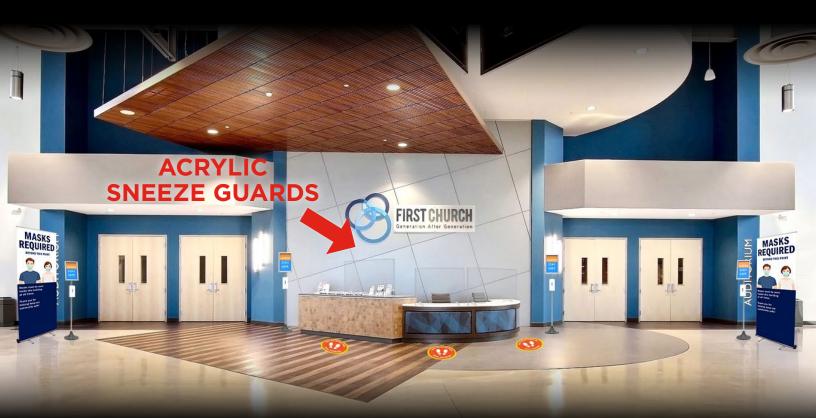

## SNEEZE GUARDS & PARTITION WALLS

Help maintain social distance and physical separation while protecting from splashes and sprays. Our Partition Walls and Sneeze Guards are manufactured in the USA, are easy to assemble, clean and disinfect.

Our offering includes various types and sizes; we also offer customized solutions, specific

for the desired environment.

- Clear divider and partition walls
- Modulate® sneeze guard partition walls
- Clear countertop acrylic sneeze guards
- Portable, retractable Banner Shields
- Hanging sneeze guards