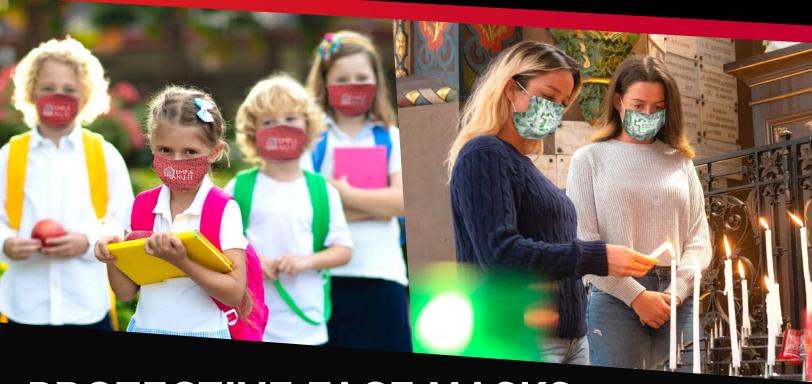

white elastic stretches around the sides
- Two material options available:
   Fabric (Display Polyester)
   & Outdoor Vinyl (Outdoor Scrim)
- Outdoor vinyl chair cover is easy to wipe down and disinfect; fabric chair cover is machine washable

- Small, Medium, Large sizes available
- Messaging can be printed on the front and back
- Stock artwork and custom-designed chair covers available
- Sold in packs of 8 of the same design



# SOCIAL DISTANCING FLOOR DECALS



Encourage social distancing in vestibules, hallways, meeting rooms, staircases, and elevators. Guide traffic flow in specific directions.

- Adhesive vinyl stickers, contour cut
- Matte surface is slip & scratch resistant
- Clean gently with mild soap and water
- Offered in a variety of sizes, colors
- Custom designs available



### PROTECTIVE FACE MASKS FOR CHILDREN & ADULTS

#### FITTED MASK



- 100% professionally made in the USA
- Can be custom-printed with school logo or choice of artwork; 37 stock patterns also available
- Double layer protection against dust, pollen, exhaust, passive smoking, fog vapor and moisture droplets

#### PLEATED MASK (W/SPACE FOR FILTER)



- Children's masks are offered in Pleated style, which offers two layers of breathable polyester
- Adult masks are offered in Pleated and Fitted styles
- High quality, high-definition printed graphics
- Machine washable and reusable
- Sold in packs of 3