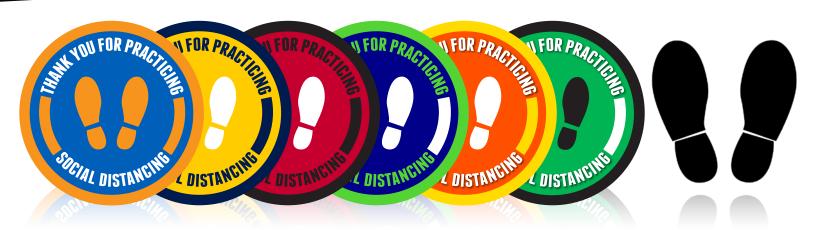

# SOCIAL DISTANCING FLOOR DECALS

Encourage social distancing in vestibules, hallways, meeting rooms, staircases, and elevators. Guide traffic flow in specific directions.

- Adhesive vinyl stickers, contour cut
- Matte surface is slip & scratch resistant
- Clean gently with mild soap and water
- Offered in a variety of sizes, colors
- Custom designs available