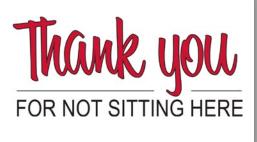

### SOCIAL DISTANCING CHAIR COVERS

**GRAY\_NOSEATING** 

BLUE\_6FTREMINDER

WHITE\_THANKYOU

- Graphic wraps over the top of the chair; white elastic stretches around the sides
- Two material options available:
   Fabric (Display Polyester)
   & Outdoor Vinyl (Outdoor Scrim)
- Outdoor vinyl chair cover is easy to wipe down and disinfect; fabric chair cover is machine washable

- Small, Medium, Large sizes available
- Messaging can be printed on the front and back
- Stock artwork and custom-designed chair covers available
- Sold in packs of 8 of the same design