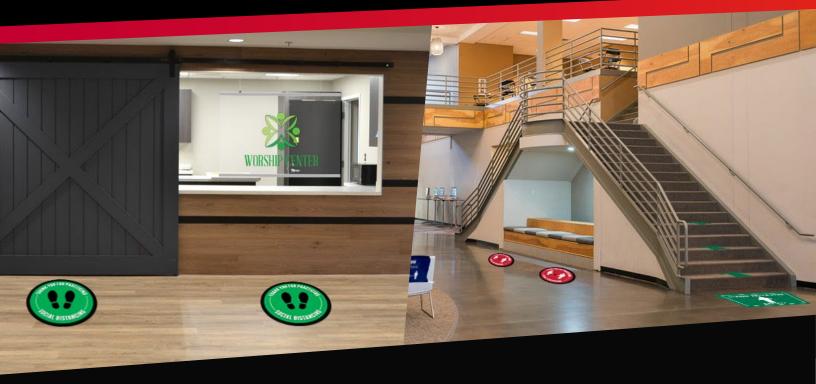

# SOCIAL DISTANCING FLOOR DECALS

Encourage social distancing in vestibules, hallways, meeting rooms, staircases, and elevators. Guide traffic flow in specific directions.

- Adhesive vinyl stickers, contour cut
- Matte surface is slip & scratch resistant
- Clean gently with mild soap and water
- Offered in a variety of sizes, colors
- Custom designs available