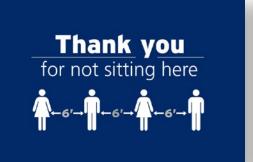

### SOCIAL DISTANCING CHAIR COVERS

**GRAY\_NOSEATING** 

BLUE\_6FTREMINDER

WHITE\_THANKYOU

- Graphic wraps over the top of the chair; white elastic stretches around the sides
- Two material options available:
   Fabric (Display Polyester)
   & Outdoor Vinyl (Outdoor Scrim)
- Outdoor vinyl chair cover is easy to wipe down and disinfect; fabric chair cover is machine washable

- Small, Medium, Large sizes available
- Messaging can be printed on the front and back
- Stock artwork and custom-designed chair covers available
- Sold in packs of 8 of the same design