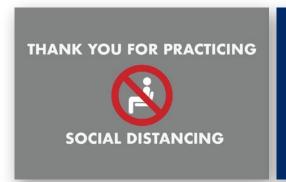

### SOCIAL DISTANCING CHAIR COVERS

**GRAY\_NOSEATING** 

BLUE\_6FTREMINDER

WHITE\_THANKYOU

- Graphic wraps over the top of the chair; white elastic stretches around the sides
- Two material options available:
   Fabric (Display Polyester)
   & Outdoor Vinyl (Outdoor Scrim)
- Outdoor vinyl chair cover is easy to wipe down and disinfect; fabric chair cover is machine washable

- Small, Medium, Large sizes available
- Messaging can be printed on the front and back
- Stock artwork and custom-designed chair covers available
- Sold in packs of 8 of the same design