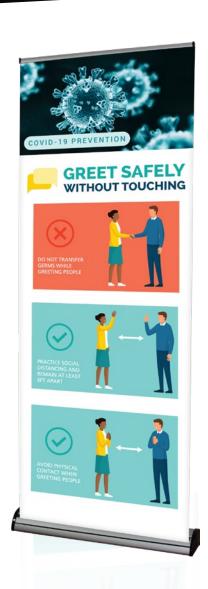

#### SIGNS & DISPLAYS

Signs communicate important messages and protocols to parishioners and visitors. Banner stands, poster frames and signs can educate and reinforce important health information and safe practices such as mask wearing, social distancing, hand washing and more.

Communicate messages of encouragement and unity.

Our offering is vast and includes a multitude of sign and display solutions, including:

- Indoor banner stands & hanging banners
- Poster frames and wall mounted displays
- Sign stands & wayfinding signs