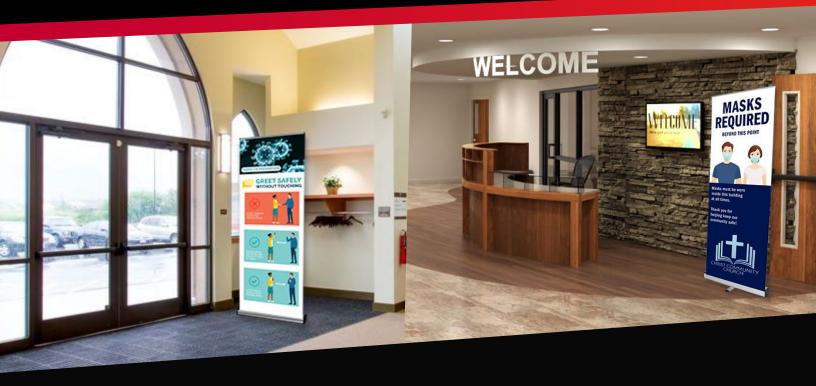

#### SIGNS & DISPLAYS

Signs communicate important messages and protocols to parishioners and visitors. Banner stands, poster frames and signs can educate and reinforce important health information and safe practices such as mask wearing, social distancing, hand washing and more.

Communicate messages of encouragement and unity.

Our offering is vast and includes a multitude of sign and display solutions, including:

- Indoor banner stands & hanging banners
- Poster frames and wall mounted displays
- Sign stands & wayfinding signs