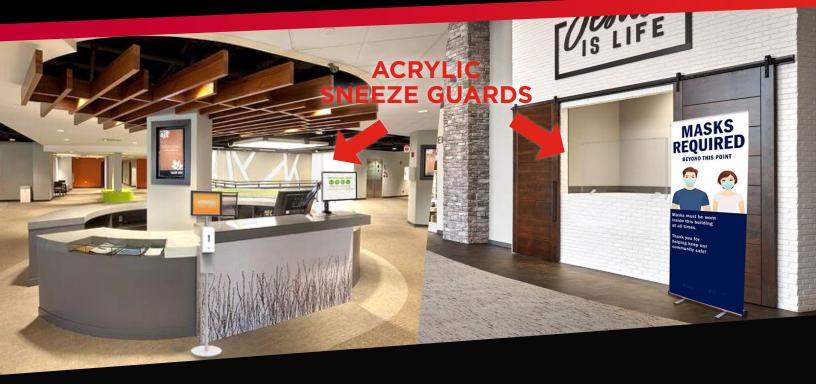

## SNEEZE GUARDS & PARTITION WALLS

Help maintain social distance and physical separation while protecting from splashes and sprays. Our Partition Walls and Sneeze Guards are manufactured in the USA, are easy to assemble, clean and disinfect.

Our offering includes various types and sizes; we also offer customized solutions, specific

for the desired environment.

- Clear divider and partition walls
- Modulate® sneeze guard partition walls
- Clear countertop acrylic sneeze guards
- Portable, retractable Banner Shields
- Hanging sneeze guards