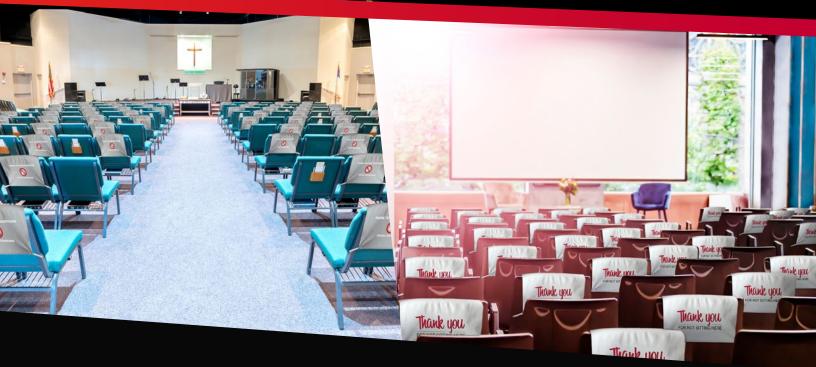

### SOCIAL DISTANCING CHAIR COVERS

**GRAY\_NOSEATING** 

BLUE\_6FTREMINDER

WHITE\_THANKYOU

- Graphic wraps over the top of the chair; white elastic stretches around the sides
- Two material options available:
   Fabric (Display Polyester)
   & Outdoor Vinyl (Outdoor Scrim)
- Outdoor vinyl chair cover is easy to wipe down and disinfect; fabric chair cover is machine washable

- Small, Medium, Large sizes available
- Messaging can be printed on the front and back
- Stock artwork and custom-designed chair covers available
- Sold in packs of 8 of the same design