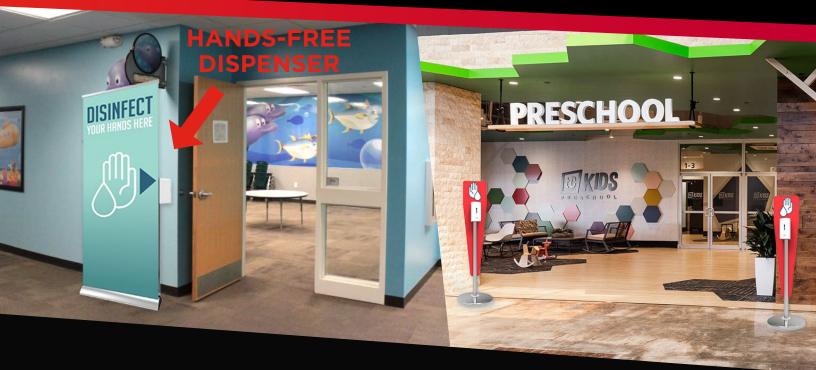

#### **SANITIZING STANDS**

Deliver sanitizing solution HANDS-FREE by placing Sanitizing Stands and Stations in every vestibule, hallway, sanctuary, meeting room, classroom and more.

- Sanitizing stands include HANDS-FREE dispensers that hold 1000ml of liquid or gel
- Sanitizing dispensers require four C batteries
- Sturdy, durable and hard to knock over
- Includes real estate for messaging
- A wide variety of options available

HANDS-FREE DISPENSER